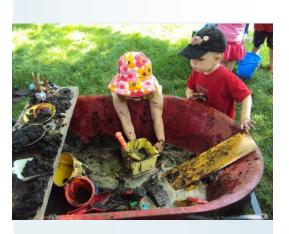

**Registration: 601-403-1492** 

June 29th 10:00 a.m.

Bring your preschooler to experience all the sensory excitement of Mud Day.